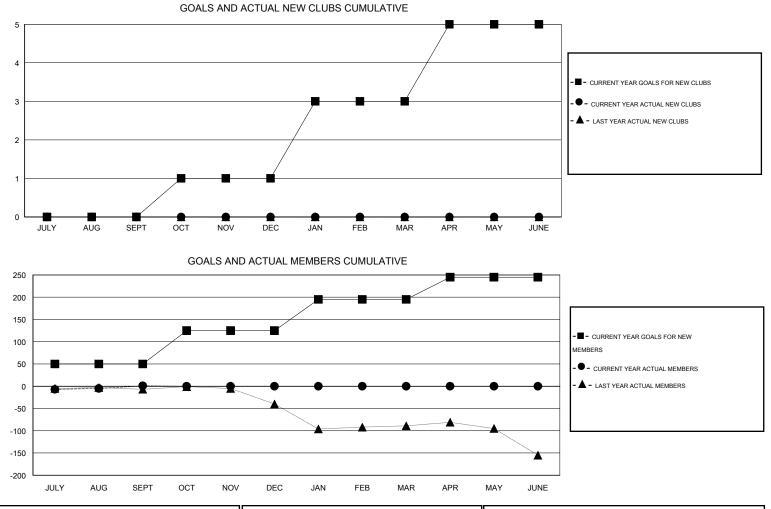

## LOCATION PHILIPPINES

| Clubs         |                  |                  |                  |                  | Members       |                       |                                     |                    |                  |
|---------------|------------------|------------------|------------------|------------------|---------------|-----------------------|-------------------------------------|--------------------|------------------|
|               | RESU             | TS FOR 2014-2015 | i                |                  |               | RESULTS FOR 2014-2015 |                                     |                    |                  |
| QUARTER       | NEW CLUB<br>GOAL | NEW CLUBS        | DROPPED<br>CLUBS | NET<br>GAIN/LOSS | QUARTER       | NEW MEMBER<br>GOAL    | CHARTER AND<br>NEW MEMBERS<br>ADDED | DROPPED<br>MEMBERS | NET<br>GAIN/LOSS |
| JULY/AUG/SEPT | 0                | 0                | 1                | -1               | JULY/AUG/SEPT | 50                    | 44                                  | 43                 | 1                |
| OCT/NOV/DEC   | 1                | 0                | 0                | 0                | OCT/NOV/DEC   | 75                    | 0                                   | 0                  | 0                |
| JAN/FEB/MAR   | 2                | 0                | 0                | 0                | JAN/FEB/MAR   | 70                    | 0                                   | 0                  | 0                |
| APR/MAY/JUNE  | 2                | 0                | 0                | 0                | APR/MAY/JUNE  | 50                    | 0                                   | 0                  | 0                |

| DROPPED CLUBS: 1             | 8 CLUBS OF 29 ADDED 1 OR MORE | GENDER DISTRIBUTION   |     |  |
|------------------------------|-------------------------------|-----------------------|-----|--|
|                              | NEW MEMBERS                   | MALE 464 (58.36%)     |     |  |
| DROPPED MEMBERS              |                               | FEMALE 331 (41.64%)   |     |  |
| DECEASED 1                   | CLICK HERE FOR HEALTH         | FAMILY UNIT MEMBERS   | 267 |  |
| CLUB CANCELLED 8<br>OTHER 34 | ASSESSMENT DATA               | HEAD OF HOUSEHOLD     | 99  |  |
| TOTAL 43                     |                               | NON-HEAD OF HOUSEHOLD | 168 |  |